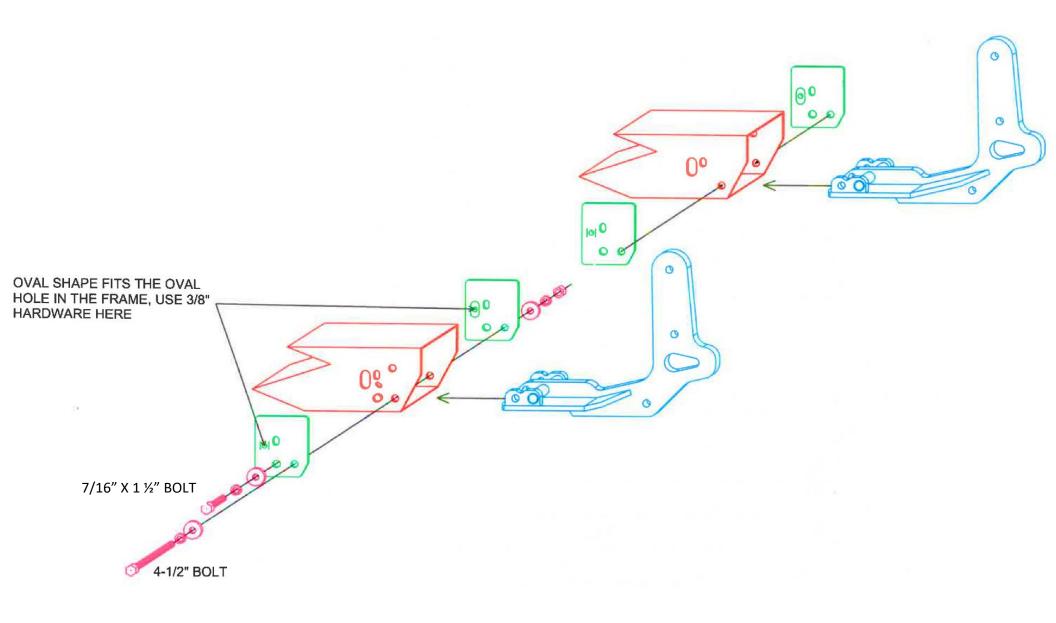

#### Note- Leave all bolts finger tight until all the components are mounted

- 1. Remove the (2) 18mm bolts that retain the tow hooks in the frame.
- 2. Cut the plastic bumper fascia at the tow hook hole as shown in the picture.
- 3. Install the provided frame plates on each side of both frame rails, use the 3/8" x 4" bolt to secure the plates. The protruding oval piece of the plate engages the oval shape on the frame.
- 4. Slide the frame bracket inside the frame rail and secure it using the  $\frac{1}{2}$ " hardware
- 5. Mount the Thunder Struck grille guard to the frame brackets.
- 6. Align the grille guard with the body lines of the vehicle and tighten all the bolts.